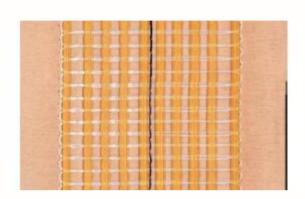

The adhesive system is designed specifically to achieve good overall contact with these more rigid, uneven textured backings.

| TECHNICAL INFORMATION |                                                            |
|-----------------------|------------------------------------------------------------|
| Backing Type          | Crepe paper, 90mm wide                                     |
| Scrim                 | Glass Fibre weft, polyester warp                           |
| Stitches per inch     | 6-7                                                        |
| Formulation           | EVA based, standard formulation, ribbed profile, 60mm wide |
| Width (cm)            | 19,5                                                       |
| Height (cm)           | 9                                                          |
| Length (m)            | 20                                                         |